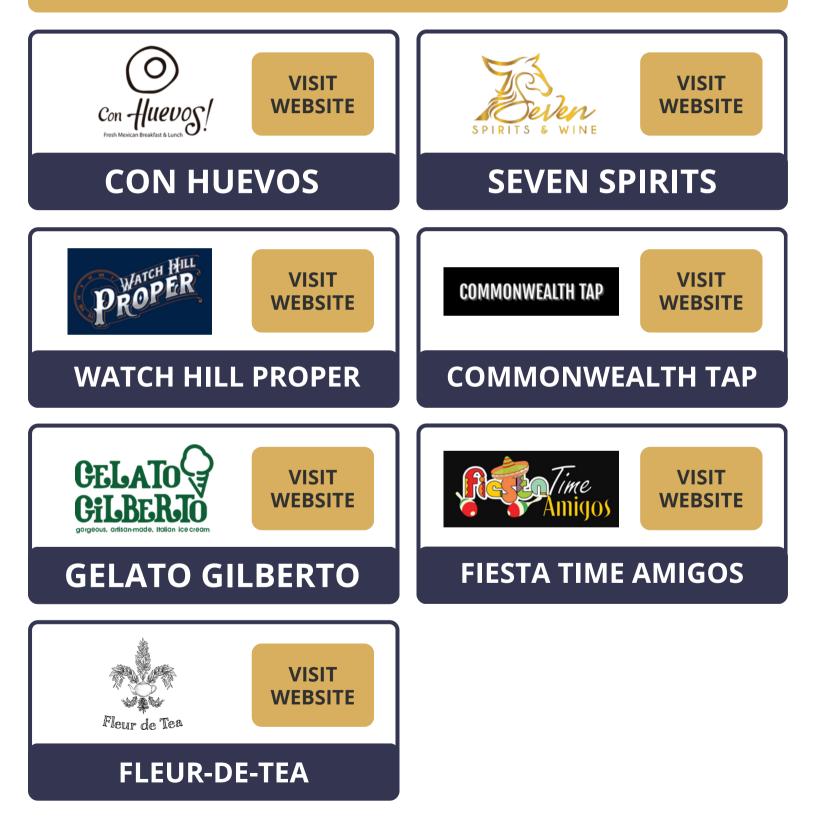

# **DINING & BEVERAGE**

Generally, bars in Norton Commons close at 11pm or midnight. Below are some of our favorite places to grab a snack, dine, or enjoy a drink and soak up the atmosphere.

## **DINING & BEVERAGE**