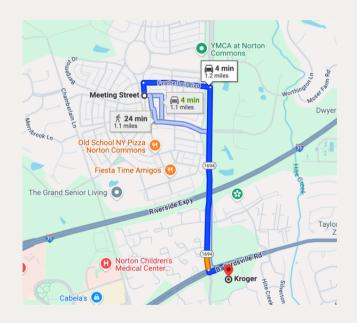

### ATM

You will find a 24-hour ATM located across the road from your front door at Stock Yards Bank and Trust, 10716 Meeting Street.

## **GROCERY STORE**

Kroger, 10010 Ballardsville Rd, Louisville, KY 40241