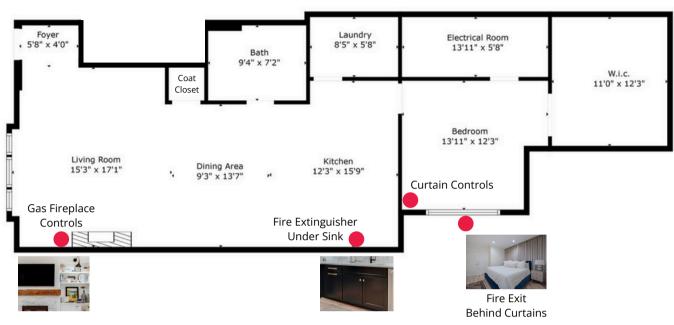

## **CONDO LAYOUT**

Carbon Monoxide and Smoke Detection Systems are installed

## FIRE EXITS

Fire exits are located at:

- The main front door, where you entered.
- In the bedroom by pulling the curtains behind the bed back and exiting via the window well.

### **TEMPERATURE CONTROLS**

To control the temperature, you can:

- Use the gas fire it will heat things up quickly, but be sure to turn it off before you go out or go to bed.
- Vents along the ceiling can be opened or closed to cool down or heat up the condo.
- You can crack the windows in the bedroom and living room.
- You will find a space heater located in the coat closet.
- There is an IKEA extra warm duvet available in the master closet.